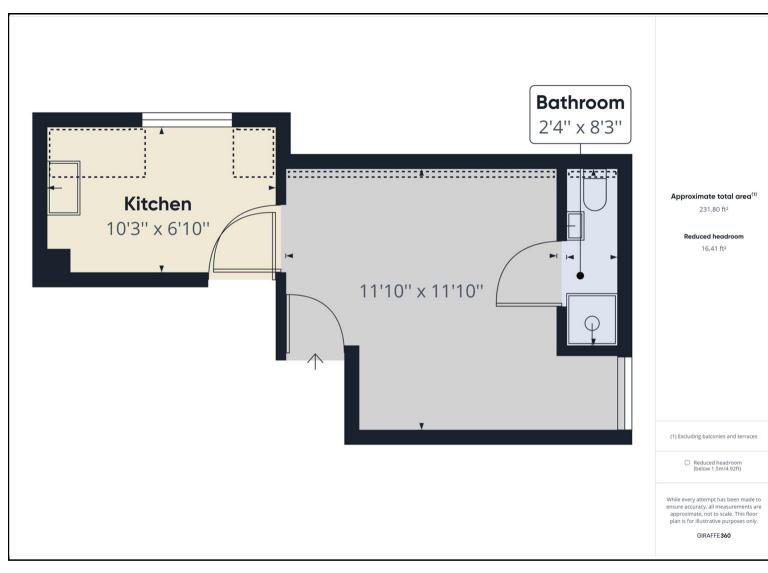

## Offers In Excess Of £65,000

\*\*CASH BUYERS ONLY\*\* Ideal investment opportunity, stylish top floor studio apartment, ideally located for access to the City Centre and Southampton Common.

The apartment on Darwin Road provides modern living accommodation, with a recently refurbished kitchen and shower room.